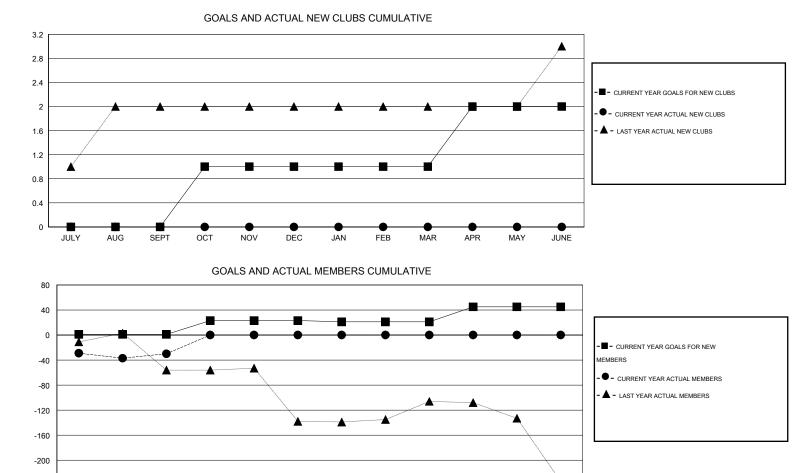

## LOCATION PHILIPPINES

| Clubs                 |                  |           |                  |                  | Members               |                    |                                     |                    |                  |
|-----------------------|------------------|-----------|------------------|------------------|-----------------------|--------------------|-------------------------------------|--------------------|------------------|
| RESULTS FOR 2016-2017 |                  |           |                  |                  | RESULTS FOR 2016-2017 |                    |                                     |                    |                  |
| QUARTER               | NEW CLUB<br>GOAL | NEW CLUBS | DROPPED<br>CLUBS | NET<br>GAIN/LOSS | QUARTER               | NEW MEMBER<br>GOAL | CHARTER AND<br>NEW MEMBERS<br>ADDED | DROPPED<br>MEMBERS | NET<br>GAIN/LOSS |
| JULY/AUG/SEPT         | 0                | 0         | 3                | -3               | JULY/AUG/SEPT         | 1                  | 81                                  | 111                | -30              |
| OCT/NOV/DEC           | 1                | 0         | 0                | 0                | OCT/NOV/DEC           | 22                 | 0                                   | 0                  | 0                |
| JAN/FEB/MAR           | 0                | 0         | 0                | 0                | JAN/FEB/MAR           | -2                 | 0                                   | 0                  | 0                |
| APR/MAY/JUNE          | 1                | 0         | 0                | 0                | APR/MAY/JUNE          | 24                 | 0                                   | 0                  | 0                |

17 CLUBS OF 57 ADDED 1 OR MORE GENDER DISTRIBUTION **DROPPED CLUBS: 3** NEW MEMBERS 850 (53.03%) MALE 753 (46.97%) FEMALE DROPPED MEMBERS 3 DECEASED CLICK HERE FOR HEALTH 650 FAMILY UNIT MEMBERS 8 CLUB CANCELLED ASSESSMENT DATA 255 HEAD OF HOUSEHOLD 100 OTHER 395 NON-HEAD OF HOUSEHOLD 111 TOTAL

FEB

MAR

APR

MAY

JUNE

-240

JULY

AUG

SEPT

OCT

NOV

DEC

JAN